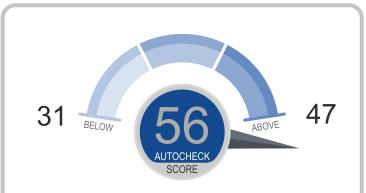

### This vehicle's AutoCheck Score: 56

Other comparable 2002 vehicles in the Car - Compact Luxury typically score between 31-47.

The patented AutoCheck score predicts the likelihood a car will be on the road in 5 years. It compares vehicles of similar age and class based on a scale of 1-100. The AutoCheck score is based on a proprietary model to help you understand a vehicles predicted reliability as it pertains to age, number of owners, accidents and other vehicle history factors.